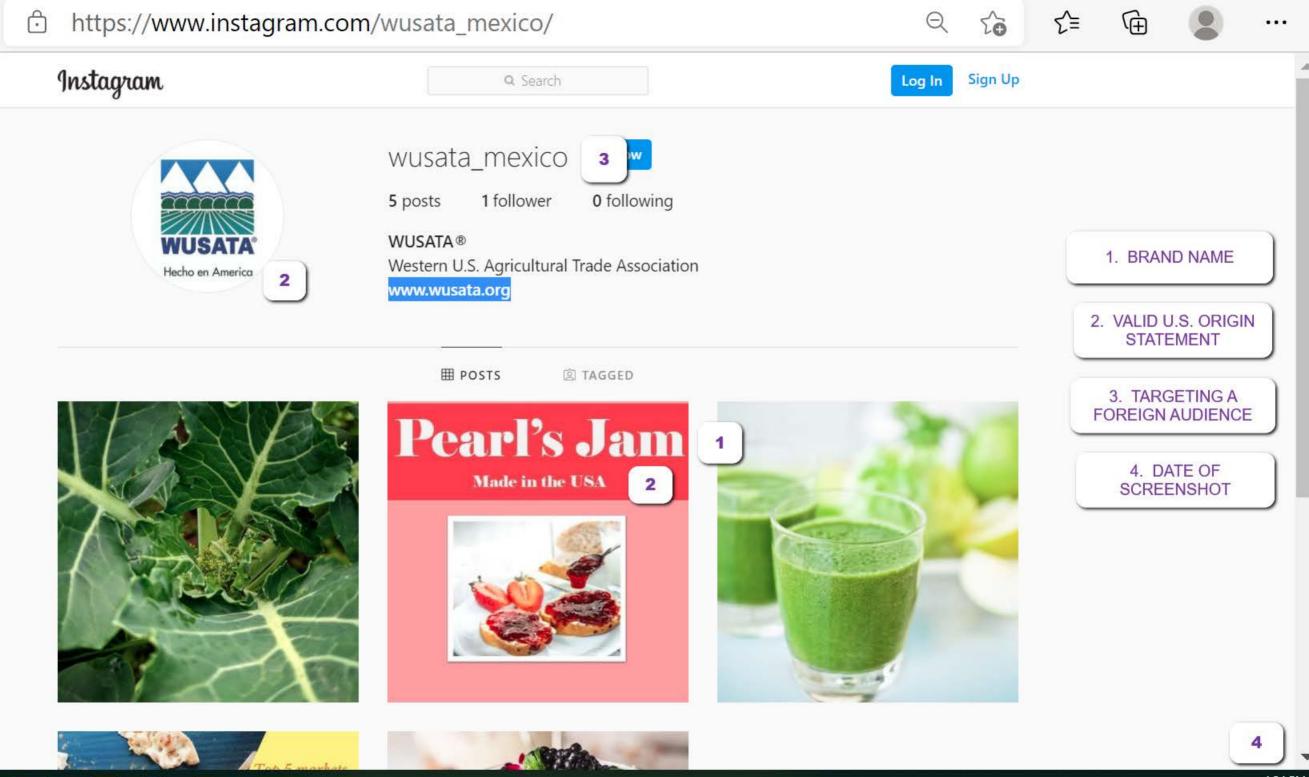

| FundMatch Participant                                                                  |                | Pearl's Jam                  |                                 |        |
|----------------------------------------------------------------------------------------|----------------|------------------------------|---------------------------------|--------|
| Country Where Activities Occurred<br>(Complete a separate claim form for each country) |                | Mexíco                       |                                 |        |
| Brands & Products                                                                      |                | Pearl's Jam - Jam            |                                 |        |
| FundMatch Program Activity Code                                                        |                | S2021                        | Program Approval<br>Date        | 1-1-21 |
| Claim Reference Number (optional)                                                      |                | Socíal Medía Post            |                                 |        |
| Expenditures by U.S. Co                                                                | mpany:         |                              |                                 |        |
| Total Expenditures:                                                                    | \$ 445.87      |                              |                                 |        |
| Reimbursement Due (50%):                                                               | \$ 222.94      |                              |                                 |        |
|                                                                                        | or             |                              |                                 |        |
| Expenditures by In-Cour                                                                | ntry Partner   | / Distributor:               |                                 |        |
| Total Expenditures:                                                                    | \$             |                              |                                 |        |
| Reimbursement Due (50%):                                                               | \$             |                              |                                 |        |
| Note: An In-Country Partner Agre                                                       | eement must be | on file with WUSATA® for the | ese expenditures to be eligible | ٤.     |

# **EXPENSE SUMMARY SHEET**

| Reference<br>Number | Date of<br>Activity | Description*                  |       | \$ Amount<br>QUIRED) |
|---------------------|---------------------|-------------------------------|-------|----------------------|
|                     | March               | Socíal Medía Post – Instagram |       | \$ 445.87            |
|                     |                     | posted on Mexícan page        |       |                      |
|                     |                     |                               |       |                      |
|                     |                     |                               |       |                      |
|                     |                     |                               |       |                      |
|                     |                     |                               |       |                      |
|                     |                     |                               |       |                      |
|                     |                     |                               |       |                      |
|                     |                     |                               |       |                      |
|                     |                     |                               |       |                      |
|                     |                     |                               | OTAL: | \$ 445.87            |
|                     |                     |                               | 50%:  | \$ 222.94            |

## **Original (Spanish)**

Mermelada de Perlas Casera hecha en Estados Unidos utilizando solo ingredientes orgánicos locales de la más alta calidad . Disfrute de una variedad de sabores , desde la clásica fresa hasta la picante mermelada de naranja . Nuestros productes brindan una alternativa sabrosa y saludable sin azúcar agregada

Translation (English)

Homemade Pearl Jam made in the USA using only the highest quality local organic ingredients. Enjoy a variety of flavors, from classic strawberry to spicy orange marmalade. Our products provide a tasty and healthy alternative with no added sugar.