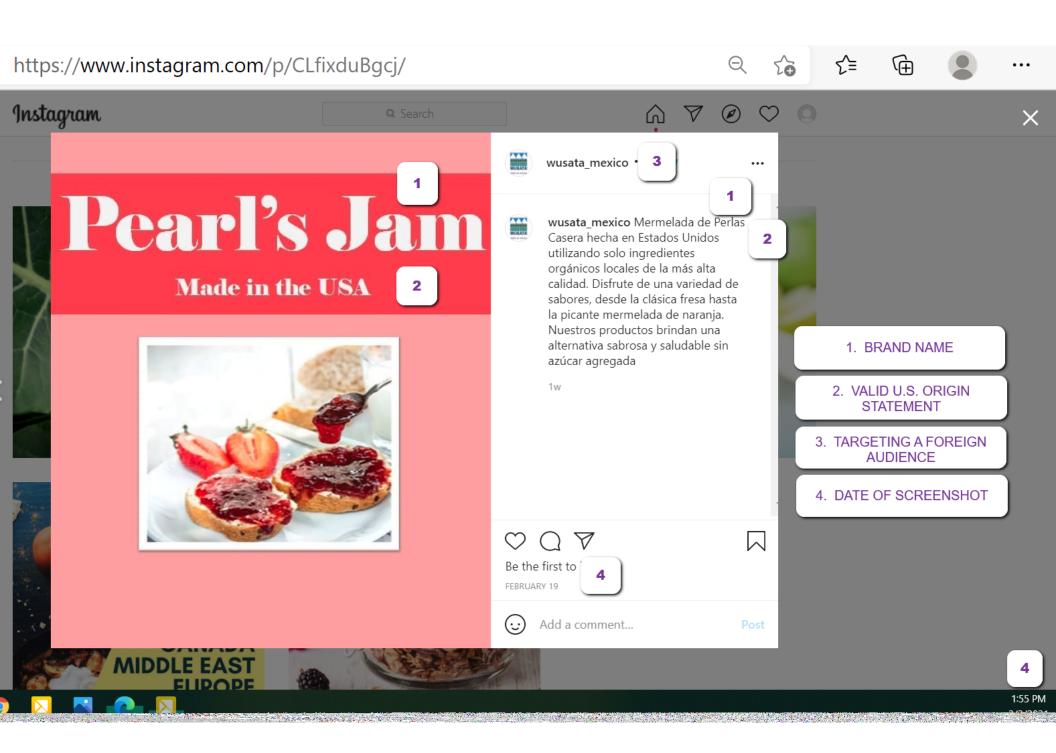

| FundMatch Participant                                                                  |                | Pearl's Jam                  |                                 |        |
|----------------------------------------------------------------------------------------|----------------|------------------------------|---------------------------------|--------|
| Country Where Activities Occurred<br>(Complete a separate claim form for each country) |                | Mexíco                       |                                 |        |
| Brands & Products                                                                      |                | Pearl's Jam - Jam            |                                 |        |
| FundMatch Program Activity Code                                                        |                | S2021                        | Program Approval<br>Date        | 1-1-21 |
| Claim Reference Number (optional)                                                      |                | Socíal Medía Post            |                                 |        |
| Expenditures by U.S. Co                                                                | mpany:         |                              |                                 |        |
| Total Expenditures:                                                                    | \$ 445.87      |                              |                                 |        |
| Reimbursement Due (50%):                                                               | \$ 222.94      |                              |                                 |        |
|                                                                                        | or             |                              |                                 |        |
| Expenditures by In-Cour                                                                | ntry Partner   | / Distributor:               |                                 |        |
| Total Expenditures:                                                                    | \$             |                              |                                 |        |
| Reimbursement Due (50%):                                                               | \$             |                              |                                 |        |
| Note: An In-Country Partner Agre                                                       | eement must be | on file with WUSATA® for the | ese expenditures to be eligible | ٤.     |

# **EXPENSE SUMMARY SHEET**

| Reference<br>Number | Date of<br>Activity | Description*                  |       | \$ Amount<br>QUIRED) |
|---------------------|---------------------|-------------------------------|-------|----------------------|
|                     | March               | Socíal Medía Post – Instagram |       | \$ 445.87            |
|                     |                     | posted on Mexícan page        |       |                      |
|                     |                     |                               |       |                      |
|                     |                     |                               |       |                      |
|                     |                     |                               |       |                      |
|                     |                     |                               |       |                      |
|                     |                     |                               |       |                      |
|                     |                     |                               |       |                      |
|                     |                     |                               |       |                      |
|                     |                     |                               |       |                      |
|                     |                     |                               | OTAL: | \$ 445.87            |
|                     |                     |                               | 50%:  | \$ 222.94            |

## **Original (Spanish)**

Mermelada de Perlas Casera hecha en Estados Unidos utilizando solo ingredientes orgánicos locales de la más alta calidad . Disfrute de una variedad de sabores , desde la clásica fresa hasta la picante mermelada de naranja . Nuestros productes brindan una alternativa sabrosa y saludable sin azúcar agregada

Translation (English)

Homemade Pearl Jam made in the USA using only the highest quality local organic ingredients. Enjoy a variety of flavors, from classic strawberry to spicy orange marmalade. Our products provide a tasty and healthy alternative with no added sugar.